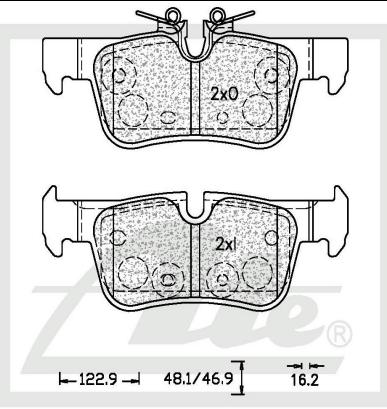

# Drawing

#### <u>Details of New Part</u>

Brake Pad - REAR

#### Brake Pad Sizes:

Length - 122.9mm Height - 48.1 /46.9mm Thickness - 16.2mm

#### **Box Dimensions**

Weight - 964g
L - 135mm

H - 50mm W - 170mm

Barcode